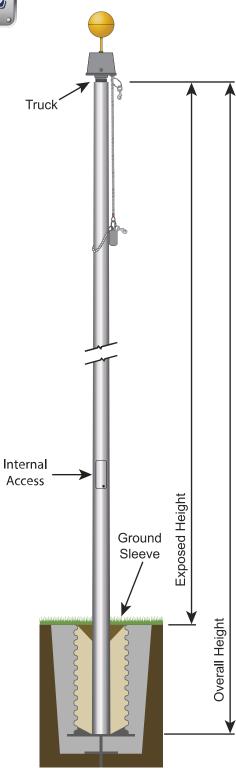

| SPECIFICATIONS             |                   |
|----------------------------|-------------------|
| Xtreme Internal Series     |                   |
| SKU                        | 208138            |
| Finish                     | Anodized<br>Clear |
| Exposed Height             | 60 ft             |
| Overall Height             | 66 ft             |
| Top Diameter               | 4 in              |
| Bottom Diameter            | 12 in             |
| Wall Thickness             | 0.375 in          |
| Shipping                   | 1037 lbs          |
| Max Windspeed              | 205 mph           |
| Max Windspeed With<br>Flag | 149 mph           |
| Recommended Flag<br>Size   | 12' x 18'         |