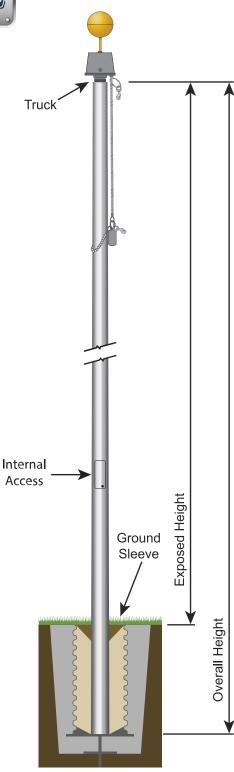

| SPECIFICATIONS          |           |
|-------------------------|-----------|
| Xtreme Internal Series  |           |
| SKU                     | 208136    |
| Finish                  | Satin     |
| Exposed Height          | 50 ft     |
| Overall Height          | 55 ft     |
| Top Diameter            | 4 in      |
| Bottom Diameter         | 12 in     |
| Wall Thickness          | 0.25 in   |
| Shipping                | 690 lbs   |
| Max Windspeed           | 222 mph   |
| Max Windspeed With Flag | 158 mph   |
| Recommended Flag Size   | 10' x 15' |