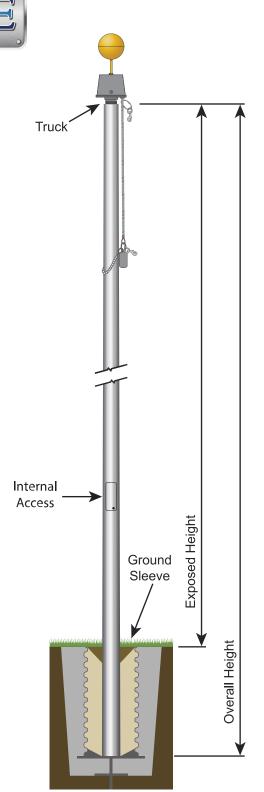

| Xtreme Internal Reinforced Series |           |  |  |
|-----------------------------------|-----------|--|--|
| SKU                               | 208092    |  |  |
| Finish                            | Satin     |  |  |
| Exposed Height                    | 50 ft     |  |  |
| Overall Height                    | 55 ft     |  |  |
| Top Diameter                      | 4 in      |  |  |
| Bottom Diameter                   | 10 in     |  |  |
| Wall Thickness                    | 0.25 in   |  |  |
| Shipping                          | 586 lbs   |  |  |
| Max Windspeed                     | 191 mph   |  |  |
| Max Windspeed With Flag           | 140 mph   |  |  |
| Recommended Flag Size             | 10' x 15' |  |  |