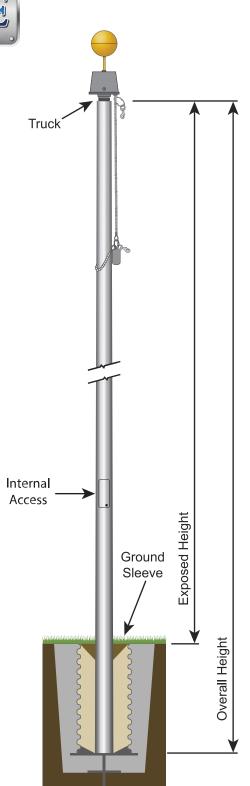

## Xtreme Internal Reinforced Series Flagpole 50' Anodized Bronze Flagpole with Internal Truck

| SPECIFICATIONS |
|----------------|
|----------------|

| Xtreme Internal Reinforced Series |                    |
|-----------------------------------|--------------------|
| SKU                               | 208091             |
| Finish                            | Anodized<br>Bronze |
| Exposed Height                    | 50 ft              |
| Overall Height                    | 55 ft              |
| Top Diameter                      | 4 in               |
| Bottom Diameter                   | 10 in              |
| Wall Thickness                    | 0.25 in            |
| Shipping                          | 586 lbs            |
| Max Windspeed                     | 191 mph            |
| Max Windspeed With<br>Flag        | 140 mph            |
| Recommended Flag<br>Size          | 10' x 15'          |