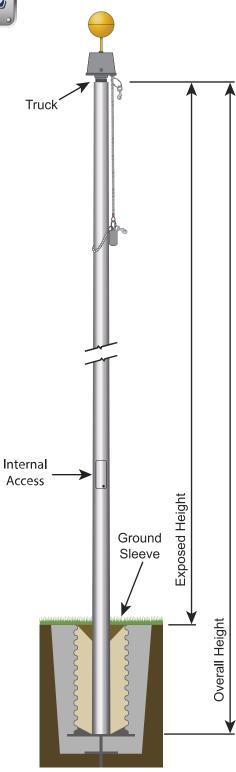

| SPECIFICATIONS                    |                   |
|-----------------------------------|-------------------|
| Xtreme Internal Reinforced Series |                   |
| SKU                               | 208090            |
| Finish                            | Anodized<br>Clear |
| Exposed Height                    | 50 ft             |
| Overall Height                    | 55 ft             |
| Top Diameter                      | 4 in              |
| Bottom Diameter                   | 10 in             |
| Wall Thickness                    | 0.25 in           |
| Shipping                          | 586 lbs           |
| Max Windspeed                     | 191 mph           |
| Max Windspeed With<br>Flag        | 140 mph           |
| Recommended Flag<br>Size          | 10' x 15'         |