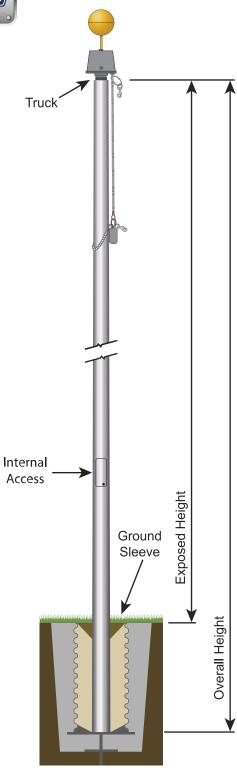

| SPECIFICATIONS                    |                   |
|-----------------------------------|-------------------|
| Xtreme Internal Reinforced Series |                   |
| SKU                               | 208089            |
| Finish                            | Anodized<br>Black |
| Exposed Height                    | 50 ft             |
| Overall Height                    | 55 ft             |
| Top Diameter                      | 4 in              |
| Bottom Diameter                   | 10 in             |
| Wall Thickness                    | 0.25 in           |
| Shipping                          | 586 lbs           |
| Max Windspeed                     | 191 mph           |
| Max Windspeed With<br>Flag        | 140 mph           |
| Recommended Flag<br>Size          | 10' x 15'         |