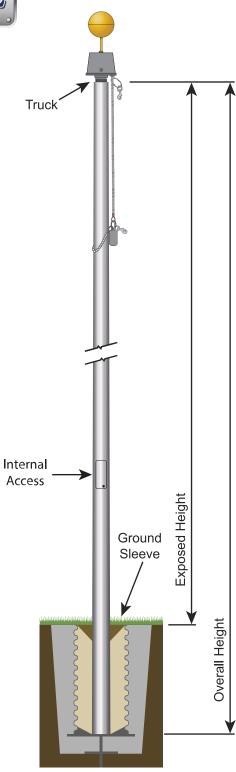

| SPECIFICATIONS                    |                    |
|-----------------------------------|--------------------|
| Xtreme Internal Reinforced Series |                    |
| SKU                               | 208047             |
| Finish                            | Anodized<br>Bronze |
| Exposed Height                    | 25 ft              |
| Overall Height                    | 27.5 ft            |
| Top Diameter                      | 3.5 in             |
| Bottom Diameter                   | 6 in               |
| Wall Thickness                    | 0.25 in            |
| Shipping                          | 251 lbs            |
| Max Windspeed                     | 287 mph            |
| Max Windspeed With Flag           | 197 mph            |
| Recommended Flag<br>Size          | 5' x 8'            |