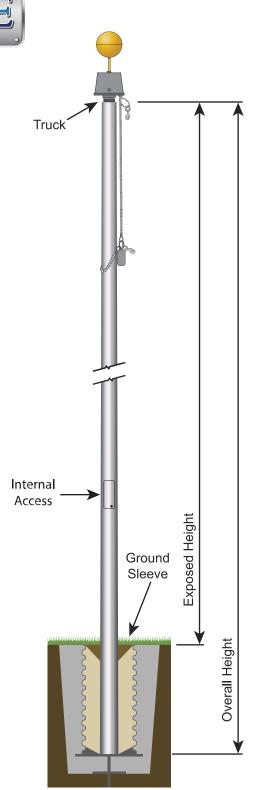

## SPECIFICATIONS

| Xtreme Internal Reinforced Series |                   |
|-----------------------------------|-------------------|
| SKU                               | 208046            |
| Finish                            | Anodized<br>Clear |
| Exposed Height                    | 25 ft             |
| Overall Height                    | 27.5 ft           |
| Top Diameter                      | 3.5 in            |
| Bottom Diameter                   | 6 in              |
| Wall Thickness                    | 0.25 in           |
| Shipping                          | 251 lbs           |
| Max Windspeed                     | 287 mph           |
| Max Windspeed With<br>Flag        | 197 mph           |
| Recommended Flag<br>Size          | 5' x 8'           |