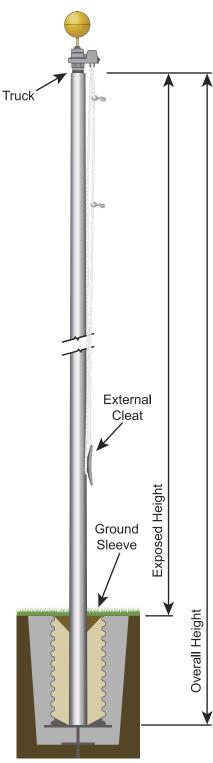

| SPECIFICATIONS             |                    |
|----------------------------|--------------------|
| Xtreme External Series     |                    |
| SKU                        | 208043             |
| Finish                     | Anodized<br>Bronze |
| Exposed Height             | 70 ft              |
| Overall Height             | 77 ft              |
| Top Diameter               | 4 in               |
| Bottom Diameter            | 12 in              |
| Wall Thickness             | 0.375 in           |
| Shipping                   | 1185 lbs           |
| Max Windspeed              | 181 mph            |
| Max Windspeed With<br>Flag | 139 mph            |
| Recommended Flag<br>Size   | 12' x 18'          |