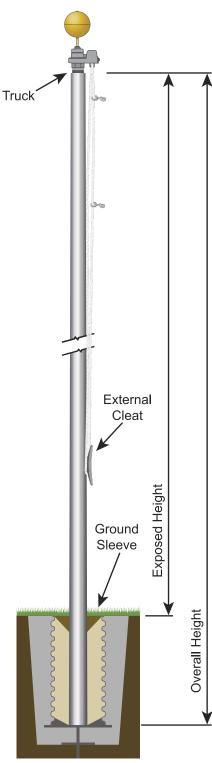

| SPECIFICATIONS             |                   |
|----------------------------|-------------------|
| Xtreme External Series     |                   |
| SKU                        | 208033            |
| Finish                     | Anodized<br>Black |
| Exposed Height             | 60 ft             |
| Overall Height             | 66 ft             |
| Top Diameter               | 4 in              |
| Bottom Diameter            | 12 in             |
| Wall Thickness             | 0.312 in          |
| Shipping                   | 894 lbs           |
| Max Windspeed              | 209 mph           |
| Max Windspeed With<br>Flag | 155 mph           |
| Recommended Flag<br>Size   | 12' x 18'         |