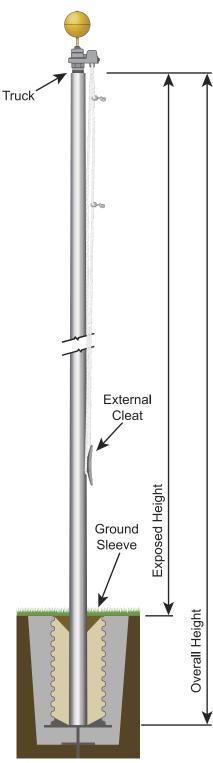

| SPECIFICATIONS             |                   |
|----------------------------|-------------------|
| Xtreme External Series     |                   |
| SKU                        | 208025            |
| Finish                     | Anodized<br>Black |
| Exposed Height             | 50 ft             |
| Overall Height             | 55 ft             |
| Top Diameter               | 4 in              |
| Bottom Diameter            | 12 in             |
| Wall Thickness             | 0.25 in           |
| Shipping                   | 696 lbs           |
| Max Windspeed              | 242 mph           |
| Max Windspeed With<br>Flag | 179 mph           |
| Recommended Flag<br>Size   | 10' x 15'         |