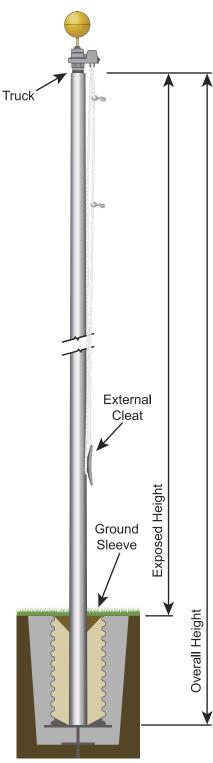

| SPECIFICATIONS             |                    |
|----------------------------|--------------------|
| Xtreme External Series     |                    |
| SKU                        | 208023             |
| Finish                     | Anodized<br>Bronze |
| Exposed Height             | 50 ft              |
| Overall Height             | 55 ft              |
| Top Diameter               | 4 in               |
| Bottom Diameter            | 10 in              |
| Wall Thickness             | 0.25 in            |
| Shipping                   | 609 lbs            |
| Max Windspeed              | 191 mph            |
| Max Windspeed With<br>Flag | 140 mph            |
| Recommended Flag<br>Size   | 10' x 15'          |