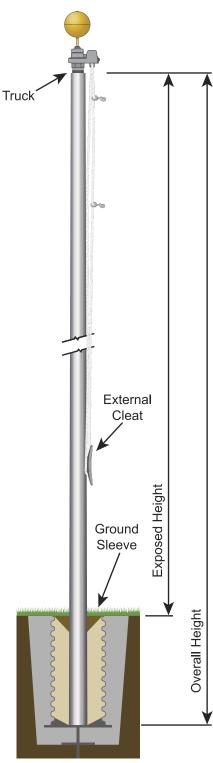

| SPECIFICATIONS             |                   |
|----------------------------|-------------------|
| Xtreme External Series     |                   |
| SKU                        | 208022            |
| Finish                     | Anodized<br>Clear |
| Exposed Height             | 50 ft             |
| Overall Height             | 55 ft             |
| Top Diameter               | 4 in              |
| Bottom Diameter            | 10 in             |
| Wall Thickness             | 0.25 in           |
| Shipping                   | 609 lbs           |
| Max Windspeed              | 191 mph           |
| Max Windspeed With<br>Flag | 140 mph           |
| Recommended Flag<br>Size   | 10' x 15'         |