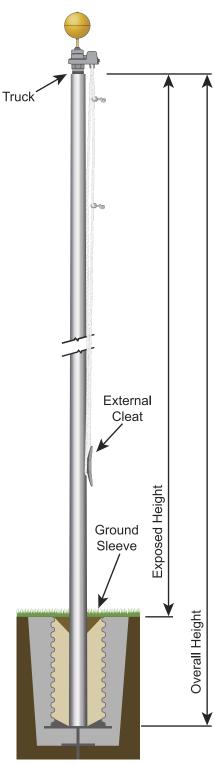

| SPECIFICATIONS             |                   |
|----------------------------|-------------------|
| Xtreme External Series     |                   |
| SKU                        | 208021            |
| Finish                     | Anodized<br>Black |
| Exposed Height             | 50 ft             |
| Overall Height             | 55 ft             |
| Top Diameter               | 4 in              |
| Bottom Diameter            | 10 in             |
| Wall Thickness             | 0.25 in           |
| Shipping                   | 609 lbs           |
| Max Windspeed              | 191 mph           |
| Max Windspeed With<br>Flag | 140 mph           |
| Recommended Flag<br>Size   | 10' x 15'         |