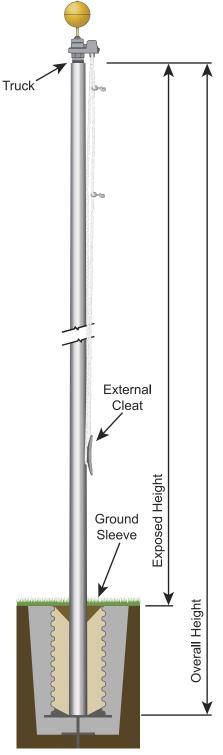

## Xtreme External Series Flagpole 40' Anodized Black Flagpole with External Truck

## SPECIFICATIONS

| Xtreme External Series     |                   |
|----------------------------|-------------------|
| SKU                        | 208005            |
| Finish                     | Anodized<br>Black |
| Exposed Height             | 40 ft             |
| Overall Height             | 44 ft             |
| Top Diameter               | 4 in              |
| Bottom Diameter            | 8 in              |
| Wall Thickness             | 0.25 in           |
| Shipping                   | 411 lbs           |
| Max Windspeed              | 207 mph           |
| Max Windspeed With<br>Flag | 146 mph           |
| Recommended Flag<br>Size   | 8' x 12'          |