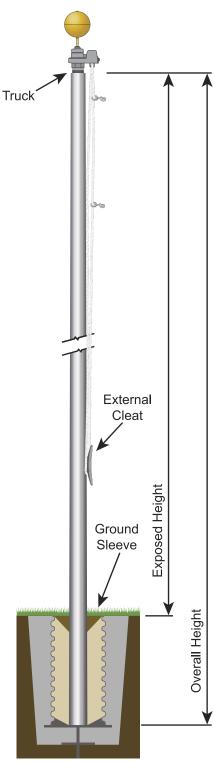

| SPECIFICATIONS             |                   |
|----------------------------|-------------------|
| Xtreme External Series     |                   |
| SKU                        | 207978            |
| Finish                     | Anodized<br>Clear |
| Exposed Height             | 25 ft             |
| Overall Height             | 27.5 ft           |
| Top Diameter               | 3.5 in            |
| Bottom Diameter            | 6 in              |
| Wall Thickness             | 0.25 in           |
| Shipping                   | 231 lbs           |
| Max Windspeed              | 287 mph           |
| Max Windspeed With<br>Flag | 197 mph           |
| Recommended Flag<br>Size   | 5' x 8'           |