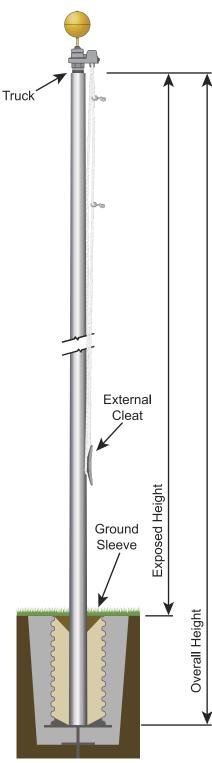

| SPECIFICATIONS             |                   |
|----------------------------|-------------------|
| Xtreme External Series     |                   |
| SKU                        | 207977            |
| Finish                     | Anodized<br>Black |
| Exposed Height             | 25 ft             |
| Overall Height             | 27.5 ft           |
| Top Diameter               | 3.5 in            |
| Bottom Diameter            | 6 in              |
| Wall Thickness             | 0.25 in           |
| Shipping                   | 231 lbs           |
| Max Windspeed              | 287 mph           |
| Max Windspeed With<br>Flag | 197 mph           |
| Recommended Flag<br>Size   | 5' x 8'           |