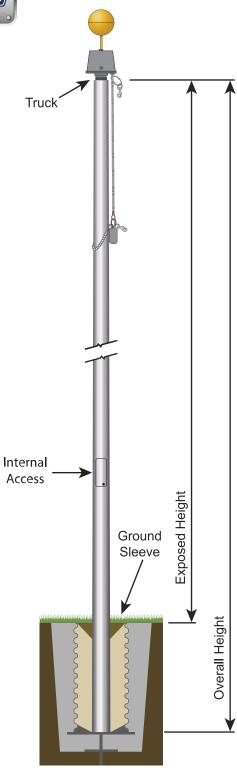

| SPECIFICATIONS             |                   |
|----------------------------|-------------------|
| Titan Series               |                   |
| SKU                        | 207148            |
| Finish                     | Anodized<br>Clear |
| Exposed Height             | 80 ft             |
| Overall Height             | 88 ft             |
| Top Diameter               | 4 in              |
| Bottom Diameter            | 12 in             |
| Wall Thickness             | 0.375 in          |
| Shipping                   | 1318 lbs          |
| Max Windspeed              | 121 mph           |
| Max Windspeed With<br>Flag | 89 mph            |
| Recommended Flag<br>Size   | 15' x 25'         |