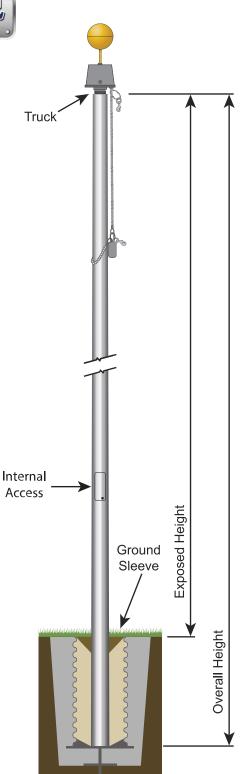

## Titan Series Flagpole 70' Satin Flagpole with Internal Truck

| SPECIFICATIONS          |           |
|-------------------------|-----------|
| Titan Series            |           |
| SKU                     | 207146    |
| Finish                  | Satin     |
| Exposed Height          | 70 ft     |
| Overall Height          | 77 ft     |
| Top Diameter            | 4 in      |
| Bottom Diameter         | 10 in     |
| Wall Thickness          | 0.312 in  |
| Shipping                | 958 lbs   |
| Max Windspeed           | 94 mph    |
| Max Windspeed With Flag | 72 mph    |
| Recommended Flag Size   | 12' x 18' |
|                         |           |