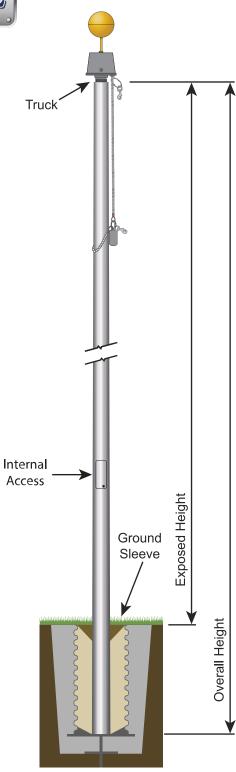

| SPECIFICATIONS          |           |
|-------------------------|-----------|
| Titan Series            |           |
| SKU                     | 207142    |
| Finish                  | Satin     |
| Exposed Height          | 70 ft     |
| Overall Height          | 77 ft     |
| Top Diameter            | 4 in      |
| Bottom Diameter         | 12 in     |
| Wall Thickness          | 0.25 in   |
| Shipping                | 938 lbs   |
| Max Windspeed           | 122 mph   |
| Max Windspeed With Flag | 90 mph    |
| Recommended Flag Size   | 12' x 18' |