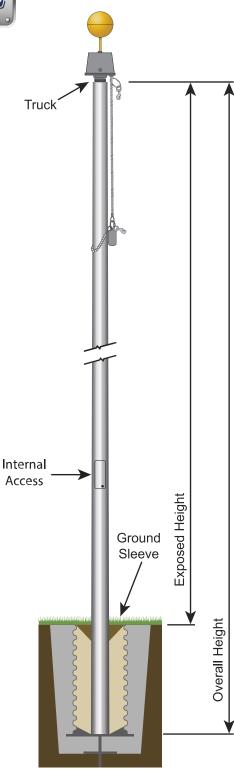

| SPECIFICATIONS          |           |
|-------------------------|-----------|
| Titan Series            |           |
| SKU                     | 207138    |
| Finish                  | Satin     |
| Exposed Height          | 60 ft     |
| Overall Height          | 66 ft     |
| Top Diameter            | 4 in      |
| Bottom Diameter         | 12 in     |
| Wall Thickness          | 0.25 in   |
| Shipping                | 809 lbs   |
| Max Windspeed           | 166 mph   |
| Max Windspeed With Flag | 117 mph   |
| Recommended Flag Size   | 12' x 18' |