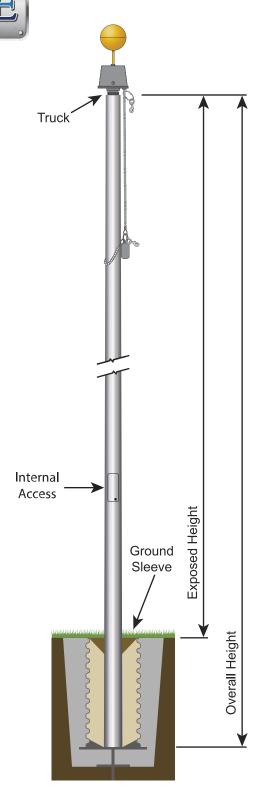

SKU

Finish

Exposed Height **Overall Height** 

Meets ASTM: B 241 - Standard Specification for Aluminum and Aluminum-Alloy Seamless Pipe and Seamless Extruded Tube. B 597 - Standard Practice for Heat Treatment of Aluminum Alloys.

SPECIFICATIONS **Titan Series** 

207135

Anodized

Black 60 ft

66 ft 4 in 12 in 0.25 in 809 lbs 166 mph

117 mph

12' x 18'

Meets NAAMM: FP 1001 - Guide Specifications for Design of Metal Flagpoles.