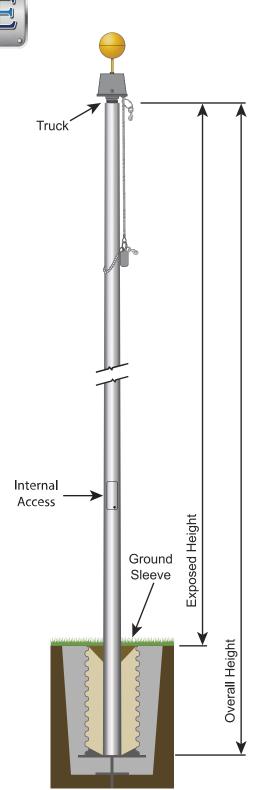

## Titan Series Flagpole 60' Satin Flagpole with Internal Truck

| SPECIFICATIONS          |           |
|-------------------------|-----------|
| Titan Series            |           |
| SKU                     | 207134    |
| Finish                  | Satin     |
| Exposed Height          | 60 ft     |
| Overall Height          | 66 ft     |
| Top Diameter            | 4 in      |
| Bottom Diameter         | 10 in     |
| Wall Thickness          | 0.25 in   |
| Shipping                | 786 lbs   |
| Max Windspeed           | 113 mph   |
| Max Windspeed With Flag | 82 mph    |
| Recommended Flag Size   | 12' x 18' |