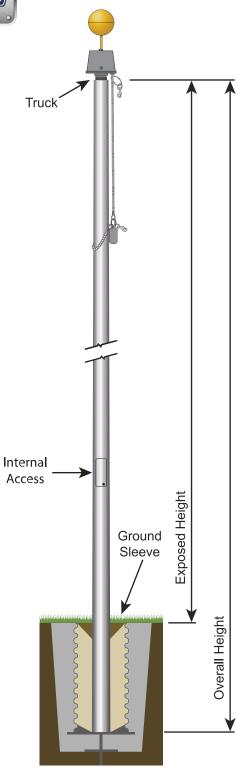

| SPECIFICATIONS             |                   |
|----------------------------|-------------------|
| Titan Series               |                   |
| SKU                        | 207127            |
| Finish                     | Anodized<br>Black |
| Exposed Height             | 60 ft             |
| Overall Height             | 66 ft             |
| Top Diameter               | 4 in              |
| Bottom Diameter            | 10 in             |
| Wall Thickness             | 0.188 in          |
| Shipping                   | 643 lbs           |
| Max Windspeed              | 89 mph            |
| Max Windspeed With<br>Flag | 68 mph            |
| Recommended Flag<br>Size   | 12' x 18'         |