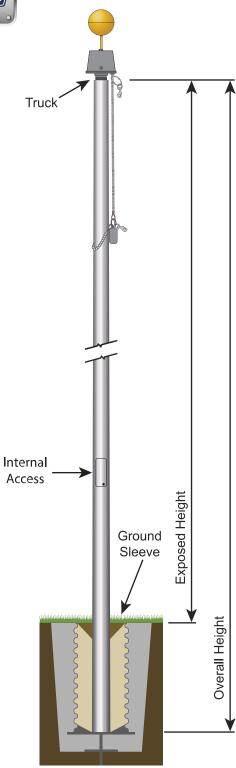

| SPECIFICATIONS             |                    |
|----------------------------|--------------------|
| Titan Series               |                    |
| SKU                        | 207109             |
| Finish                     | Anodized<br>Bronze |
| Exposed Height             | 40 ft              |
| Overall Height             | 44 ft              |
| Top Diameter               | 4 in               |
| Bottom Diameter            | 8 in               |
| Wall Thickness             | 0.188 in           |
| Shipping                   | 352 lbs            |
| Max Windspeed              | 134 mph            |
| Max Windspeed With<br>Flag | 91 mph             |
| Recommended Flag<br>Size   | 8' x 12'           |