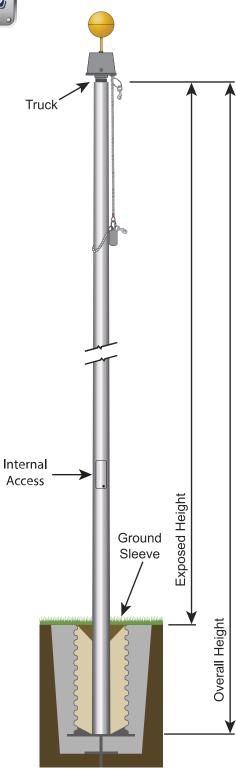

| SPECIFICATIONS             |                   |
|----------------------------|-------------------|
| Titan Series               |                   |
| SKU                        | 207108            |
| Finish                     | Anodized<br>Clear |
| Exposed Height             | 40 ft             |
| Overall Height             | 44 ft             |
| Top Diameter               | 4 in              |
| Bottom Diameter            | 8 in              |
| Wall Thickness             | 0.188 in          |
| Shipping                   | 352 lbs           |
| Max Windspeed              | 134 mph           |
| Max Windspeed With<br>Flag | 91 mph            |
| Recommended Flag<br>Size   | 8' x 12'          |