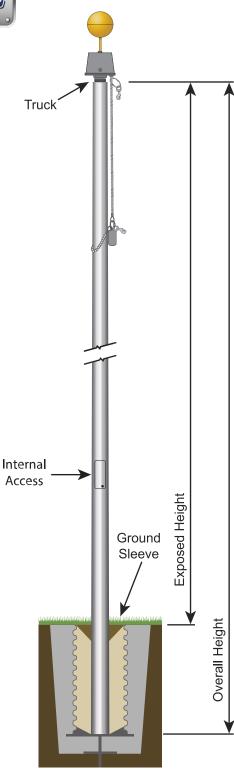

| SPECIFICATIONS             |                   |
|----------------------------|-------------------|
| Titan Series               |                   |
| SKU                        | 207107            |
| Finish                     | Anodized<br>Black |
| Exposed Height             | 40 ft             |
| Overall Height             | 44 ft             |
| Top Diameter               | 4 in              |
| Bottom Diameter            | 8 in              |
| Wall Thickness             | 0.188 in          |
| Shipping                   | 352 lbs           |
| Max Windspeed              | 134 mph           |
| Max Windspeed With<br>Flag | 91 mph            |
| Recommended Flag<br>Size   | 8' x 12'          |