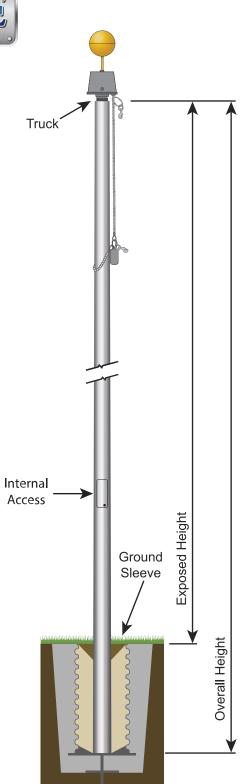

## Titan Series Flagpole 40' Satin Flagpole with Internal Truck

| SPECIFICATIONS          |          |
|-------------------------|----------|
| Titan Series            |          |
| SKU                     | 207098   |
| Finish                  | Satin    |
| Exposed Height          | 40 ft    |
| Overall Height          | 44 ft    |
| Top Diameter            | 4 in     |
| Bottom Diameter         | 8 in     |
| Wall Thickness          | 0.156 in |
| Shipping                | 330 lbs  |
| Max Windspeed           | 113 mph  |
| Max Windspeed With Flag | 81 mph   |
| Recommended Flag Size   | 8' x 12' |
|                         |          |