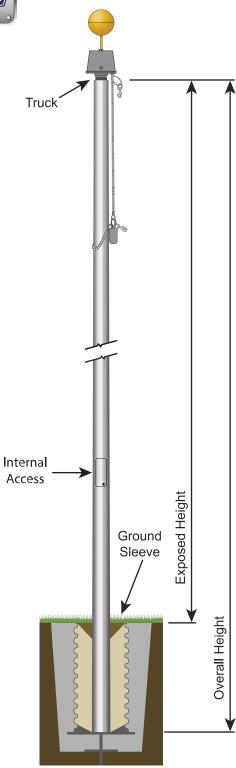

| SPECIFICATIONS             |                   |
|----------------------------|-------------------|
| Titan Series               |                   |
| SKU                        | 207092            |
| Finish                     | Anodized<br>Clear |
| Exposed Height             | 40 ft             |
| Overall Height             | 44 ft             |
| Top Diameter               | 4 in              |
| Bottom Diameter            | 8 in              |
| Wall Thickness             | 0.156 in          |
| Shipping                   | 325 lbs           |
| Max Windspeed              | 113 mph           |
| Max Windspeed With<br>Flag | 81 mph            |
| Recommended Flag<br>Size   | 8' x 12'          |