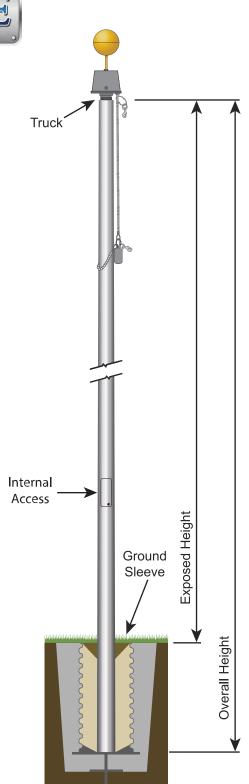

## Titan Series Flagpole 40' Satin Flagpole with Internal Truck

| SPECIFICATIONS          |          |
|-------------------------|----------|
| Titan Series            |          |
| SKU                     | 207086   |
| Finish                  | Satin    |
| Exposed Height          | 40 ft    |
| Overall Height          | 44 ft    |
| Top Diameter            | 3.5 in   |
| Bottom Diameter         | 7 in     |
| Wall Thickness          | 0.156 in |
| Shipping                | 306 lbs  |
| Max Windspeed           | 80 mph   |
| Max Windspeed With Flag | 65 mph   |
| Recommended Flag Size   | 8' x 12' |