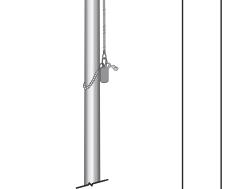

Internal Access

Ground Sleeve

d

Truck

| SPECIFICATIONS             |                   |
|----------------------------|-------------------|
| Independence Series        |                   |
| SKU                        | 206744            |
| Finish                     | Anodized<br>Clear |
| Exposed Height             | 70 ft             |
| Overall Height             | 77 ft             |
| Top Diameter               | 4 in              |
| Bottom Diameter            | 10 in             |
| Wall Thickness             | 0.312 in          |
| Shipping                   | 958 lbs           |
| Max Windspeed              | 123 mph           |
| Max Windspeed With<br>Flag | 94 mph            |
| Recommended Flag<br>Size   | 12' x 18'         |