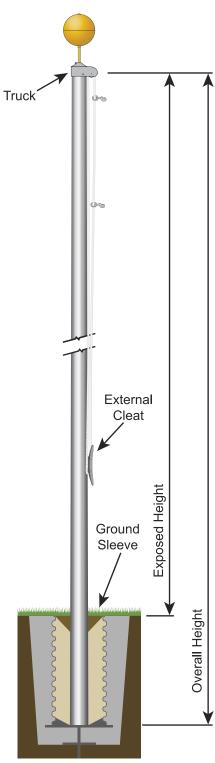

| SPECIFICATIONS          |          |
|-------------------------|----------|
| Estate Series           |          |
| SKU                     | 206300   |
| Finish                  | Satin    |
| Exposed Height          | 35 ft    |
| Overall Height          | 38.5 ft  |
| Top Diameter            | 3 in     |
| Bottom Diameter         | 5 in     |
| Wall Thickness          | 0.188 in |
| Shipping                | 162 lbs  |
| Max Windspeed           | 95 mph   |
| Max Windspeed With Flag | 79 mph   |
| Recommended Flag Size   | 6' x 10' |