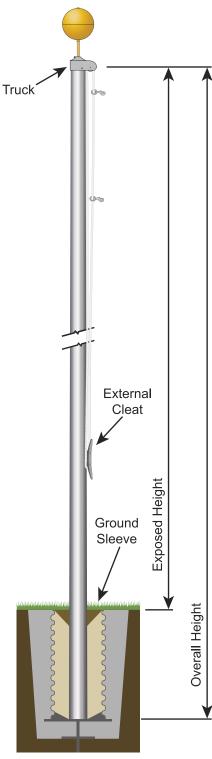

## Estate Series Flagpole 35' Anodized Clear Flagpole with External Stationary Truck

| SPECIFICATIONS             |                   |
|----------------------------|-------------------|
| Estate Series              |                   |
| SKU                        | 206298            |
| Finish                     | Anodized<br>Clear |
| Exposed Height             | 35 ft             |
| Overall Height             | 38.5 ft           |
| Top Diameter               | 3 in              |
| Bottom Diameter            | 5 in              |
| Wall Thickness             | 0.188 in          |
| Shipping                   | 162 lbs           |
| Max Windspeed              | 95 mph            |
| Max Windspeed With<br>Flag | 79 mph            |
| Recommended Flag<br>Size   | 6' x 10'          |