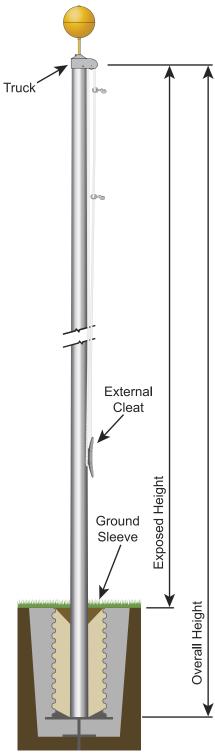

## Estate Series Flagpole 35' Anodized Black Flagpole with External Stationary Truck

| SPECIFICATIONS             |                   |
|----------------------------|-------------------|
| Estate Series              |                   |
| SKU                        | 206297            |
| Finish                     | Anodized<br>Black |
| Exposed Height             | 35 ft             |
| Overall Height             | 38.5 ft           |
| Top Diameter               | 3 in              |
| Bottom Diameter            | 5 in              |
| Wall Thickness             | 0.188 in          |
| Shipping                   | 162 lbs           |
| Max Windspeed              | 95 mph            |
| Max Windspeed With<br>Flag | 79 mph            |
| Recommended Flag<br>Size   | 6' x 10'          |