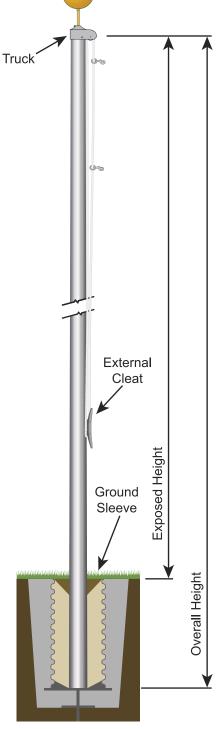

## Estate Series Flagpole 35' Satin Flagpole with External Stationary Truck

| SPECIFICATIONS          |          |
|-------------------------|----------|
| Estate Series           |          |
| SKU                     | 206292   |
| Finish                  | Satin    |
| Exposed Height          | 35 ft    |
| Overall Height          | 38.5 ft  |
| Top Diameter            | 3 in     |
| Bottom Diameter         | 5 in     |
| Wall Thickness          | 0.156 in |
| Shipping                | 147 lbs  |
| Max Windspeed           | 87 mph   |
| Max Windspeed With Flag | 73 mph   |
| Recommended Flag Size   | 6' x 10' |
|                         |          |