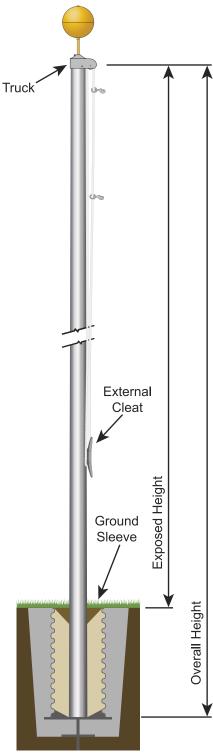

| SPECIFICATIONS             |                   |
|----------------------------|-------------------|
| Estate Series              |                   |
| SKU                        | 206289            |
| Finish                     | Anodized<br>Black |
| Exposed Height             | 35 ft             |
| Overall Height             | 38.5 ft           |
| Top Diameter               | 3 in              |
| Bottom Diameter            | 5 in              |
| Wall Thickness             | 0.156 in          |
| Shipping                   | 147 lbs           |
| Max Windspeed              | 87 mph            |
| Max Windspeed With<br>Flag | 73 mph            |
| Recommended Flag<br>Size   | 6' x 10'          |