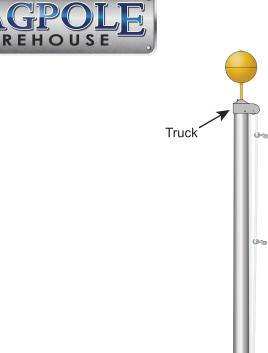

## Estate Series Flagpole 35' Satin Flagpole with External Stationary Truck

| ruck |                      |
|------|----------------------|
|      | 6.9                  |
| <br> | External<br>Cleat    |
|      | Ground Bleeve Sleeve |
|      | Overall Height       |