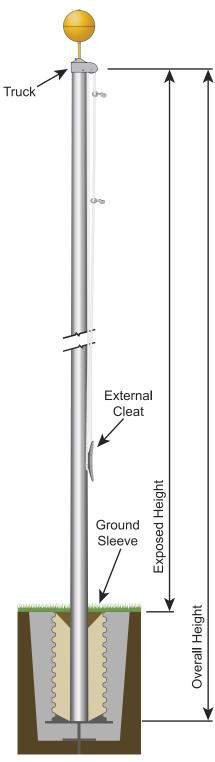

## Estate Series Flagpole 35' Anodized Bronze Flagpole with External Stationary Truck

| SPECIFICATIONS             |                    |
|----------------------------|--------------------|
| Estate Series              |                    |
| SKU                        | 206287             |
| Finish                     | Anodized<br>Bronze |
| Exposed Height             | 35 ft              |
| Overall Height             | 38.5 ft            |
| Top Diameter               | 3 in               |
| Bottom Diameter            | 5 in               |
| Wall Thickness             | 0.156 in           |
| Shipping                   | 144 lbs            |
| Max Windspeed              | 87 mph             |
| Max Windspeed With<br>Flag | 73 mph             |
| Recommended Flag<br>Size   | 6' x 10'           |