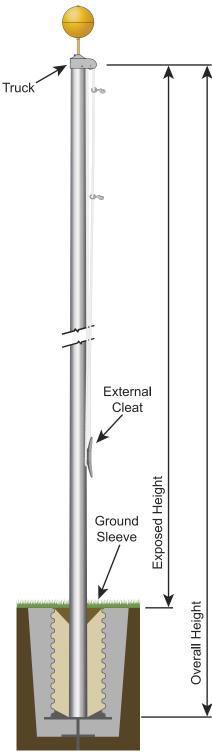

## Estate Series Flagpole 35' Anodized Clear Flagpole with External Stationary Truck

| SPECIFICATIONS             |                   |
|----------------------------|-------------------|
| Estate Series              |                   |
| SKU                        | 206286            |
| Finish                     | Anodized<br>Clear |
| Exposed Height             | 35 ft             |
| Overall Height             | 38.5 ft           |
| Top Diameter               | 3 in              |
| Bottom Diameter            | 5 in              |
| Wall Thickness             | 0.156 in          |
| Shipping                   | 144 lbs           |
| Max Windspeed              | 87 mph            |
| Max Windspeed With<br>Flag | 73 mph            |
| Recommended Flag<br>Size   | 6' x 10'          |