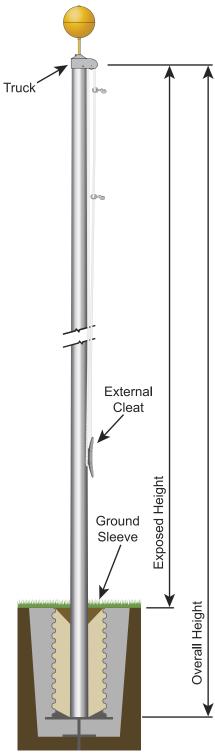

## Estate Series Flagpole 35' Anodized Clear Flagpole with External Stationary Truck

| SPECIFICATIONS             |                   |
|----------------------------|-------------------|
| Estate Series              |                   |
| SKU                        | 206279            |
| Finish                     | Anodized<br>Clear |
| Exposed Height             | 35 ft             |
| Overall Height             | 38.5 ft           |
| Top Diameter               | 3 in              |
| Bottom Diameter            | 5 in              |
| Wall Thickness             | 0.125 in          |
| Shipping                   | 142 lbs           |
| Max Windspeed              | 78 mph            |
| Max Windspeed With<br>Flag | 66 mph            |
| Recommended Flag<br>Size   | 6' x 10'          |