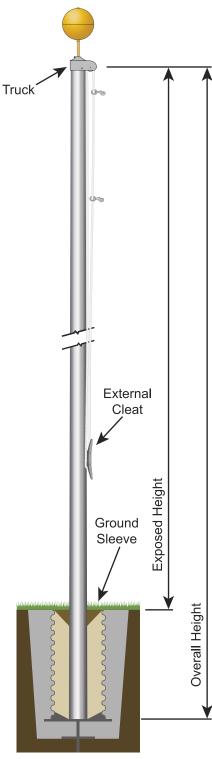

## Estate Series Flagpole 30' Anodized Clear Flagpole with External Stationary Truck

| SPECIFICATIONS             |                   |
|----------------------------|-------------------|
| Estate Series              |                   |
| SKU                        | 206275            |
| Finish                     | Anodized<br>Clear |
| Exposed Height             | 30 ft             |
| Overall Height             | 33 ft             |
| Top Diameter               | 3 in              |
| Bottom Diameter            | 5 in              |
| Wall Thickness             | 0.188 in          |
| Shipping                   | 141 lbs           |
| Max Windspeed              | 131 mph           |
| Max Windspeed With<br>Flag | 94 mph            |
| Recommended Flag<br>Size   | 6' x 10'          |