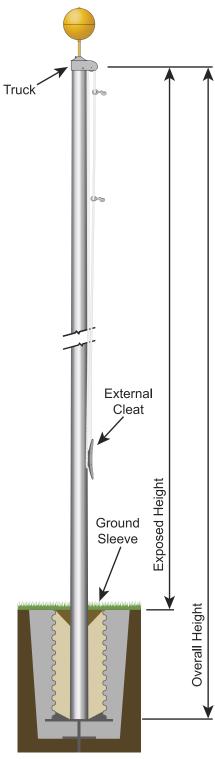

## Estate Series Flagpole 30' Anodized Clear Flagpole with External Stationary Truck

| SPECIFICATIONS             |                   |
|----------------------------|-------------------|
| Estate Series              |                   |
| SKU                        | 206259            |
| Finish                     | Anodized<br>Clear |
| Exposed Height             | 30 ft             |
| Overall Height             | 33 ft             |
| Top Diameter               | 3 in              |
| Bottom Diameter            | 5 in              |
| Wall Thickness             | 0.125 in          |
| Shipping                   | 110 lbs           |
| Max Windspeed              | 96 mph            |
| Max Windspeed With<br>Flag | 78 mph            |
| Recommended Flag<br>Size   | 6' x 10'          |