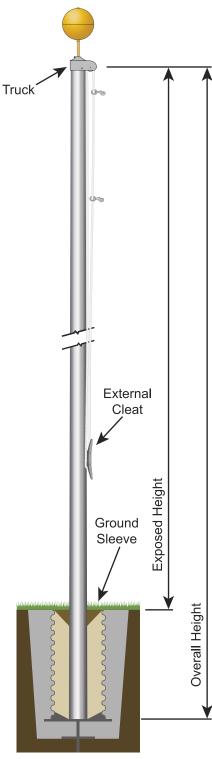

## Estate Series Flagpole 30' Anodized Clear Flagpole with External Stationary Truck

| SPECIFICATIONS             |                   |
|----------------------------|-------------------|
| Estate Series              |                   |
| SKU                        | 206255            |
| Finish                     | Anodized<br>Clear |
| Exposed Height             | 30 ft             |
| Overall Height             | 33 ft             |
| Top Diameter               | 3 in              |
| Bottom Diameter            | 5 in              |
| Wall Thickness             | 0.125 in          |
| Shipping                   | 101 lbs           |
| Max Windspeed              | 96 mph            |
| Max Windspeed With<br>Flag | 78 mph            |
| Recommended Flag<br>Size   | 6' x 10'          |