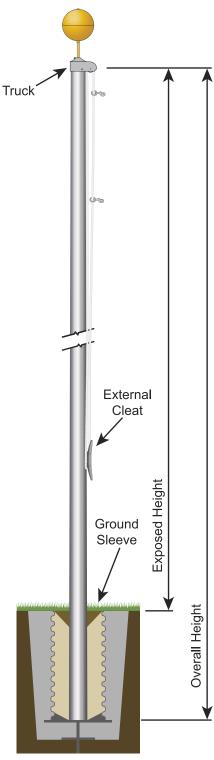

## Estate Series Flagpole 20' Anodized Bronze Flagpole with External Stationary Truck

| SPECIFICATIONS             |                    |
|----------------------------|--------------------|
| Estate Series              |                    |
| SKU                        | 206224             |
| Finish                     | Anodized<br>Bronze |
| Exposed Height             | 20 ft              |
| Overall Height             | 22 ft              |
| Top Diameter               | 3 in               |
| Bottom Diameter            | 5 in               |
| Wall Thickness             | 0.188 in           |
| Shipping                   | 99 lbs             |
| Max Windspeed              | 287 mph            |
| Max Windspeed With<br>Flag | 182 mph            |
| Recommended Flag<br>Size   | 4' x 6'            |