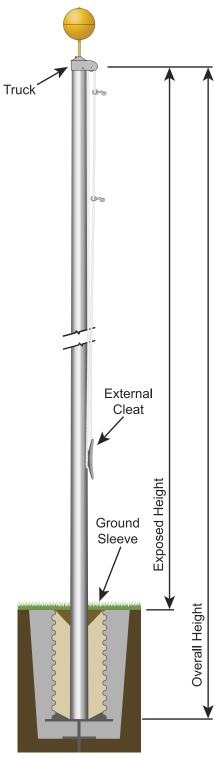

## Estate Series Flagpole 20' Anodized Black Flagpole with External Stationary Truck

| SPECIFICATIONS             |                   |
|----------------------------|-------------------|
| Estate Series              |                   |
| SKU                        | 206222            |
| Finish                     | Anodized<br>Black |
| Exposed Height             | 20 ft             |
| Overall Height             | 22 ft             |
| Top Diameter               | 3 in              |
| Bottom Diameter            | 5 in              |
| Wall Thickness             | 0.188 in          |
| Shipping                   | 99 lbs            |
| Max Windspeed              | 287 mph           |
| Max Windspeed With<br>Flag | 182 mph           |
| Recommended Flag<br>Size   | 4' x 6'           |