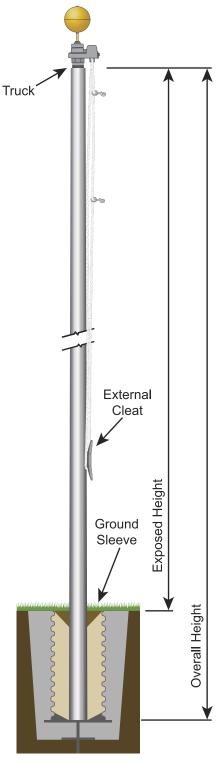

## E н

`▲

RAISE YOUR STANDARDS

Continental Series Flagpole 80' Anodized Black Flagpole with External Truck

| <b>Continental Series</b>  |                   |
|----------------------------|-------------------|
| SKU                        | 206197            |
| Finish                     | Anodized<br>Black |
| Exposed Height             | 80 ft             |
| Overall Height             | 88 ft             |
| Top Diameter               | 4 in              |
| Bottom Diameter            | 12 in             |
| Wall Thickness             | 0.375 in          |
| Shipping                   | 1299 lbs          |
| Max Windspeed              | 144 mph           |
| Max Windspeed With<br>Flag | 107 mph           |
| Recommended Flag<br>Size   | 15' x 25'         |