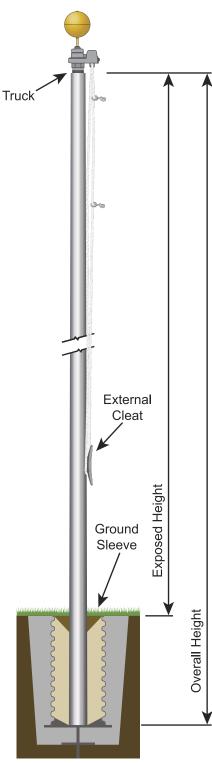

| SPECIFICATIONS             |                   |
|----------------------------|-------------------|
| Continental Series         |                   |
| SKU                        | 206177            |
| Finish                     | Anodized<br>Black |
| Exposed Height             | 65 ft             |
| Overall Height             | 71.5 ft           |
| Top Diameter               | 4 in              |
| Bottom Diameter            | 10 in             |
| Wall Thickness             | 0.312 in          |
| Shipping                   | 859 lbs           |
| Max Windspeed              | 142 mph           |
| Max Windspeed With<br>Flag | 106 mph           |
| Recommended Flag<br>Size   | 12' x 18'         |