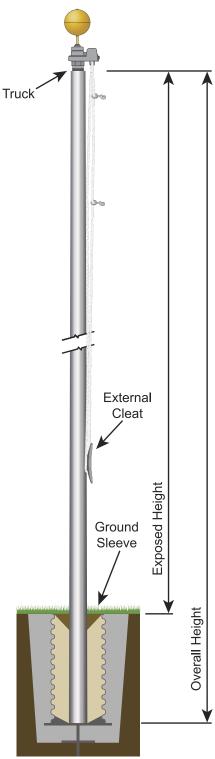

| SPECIFICATIONS             |                    |
|----------------------------|--------------------|
| Continental Series         |                    |
| SKU                        | 206175             |
| Finish                     | Anodized<br>Bronze |
| Exposed Height             | 65 ft              |
| Overall Height             | 71.5 ft            |
| Top Diameter               | 4 in               |
| Bottom Diameter            | 12 in              |
| Wall Thickness             | 0.25 in            |
| Shipping                   | 844 lbs            |
| Max Windspeed              | 165 mph            |
| Max Windspeed With<br>Flag | 122 mph            |
| Recommended Flag<br>Size   | 12' x 18'          |