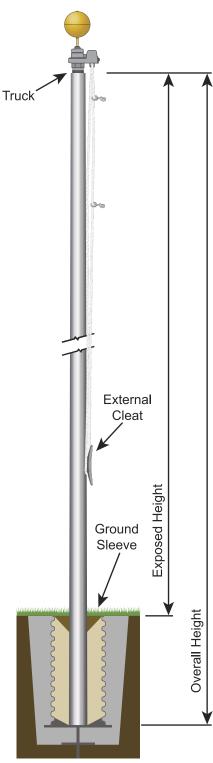

| SPECIFICATIONS             |                    |
|----------------------------|--------------------|
| Continental Series         |                    |
| SKU                        | 206139             |
| Finish                     | Anodized<br>Bronze |
| Exposed Height             | 40 ft              |
| Overall Height             | 44 ft              |
| Top Diameter               | 4 in               |
| Bottom Diameter            | 8 in               |
| Wall Thickness             | 0.188 in           |
| Shipping                   | 322 lbs            |
| Max Windspeed              | 177 mph            |
| Max Windspeed With<br>Flag | 123 mph            |
| Recommended Flag<br>Size   | 8' x 12'           |