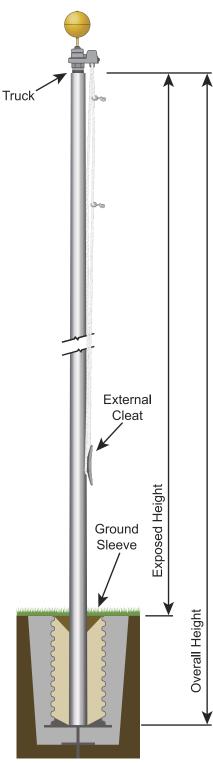

| SPECIFICATIONS             |                   |
|----------------------------|-------------------|
| Continental Series         |                   |
| SKU                        | 206137            |
| Finish                     | Anodized<br>Black |
| Exposed Height             | 40 ft             |
| Overall Height             | 44 ft             |
| Top Diameter               | 4 in              |
| Bottom Diameter            | 8 in              |
| Wall Thickness             | 0.188 in          |
| Shipping                   | 322 lbs           |
| Max Windspeed              | 177 mph           |
| Max Windspeed With<br>Flag | 123 mph           |
| Recommended Flag<br>Size   | 8' x 12'          |